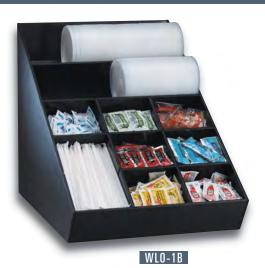

## The NLO-1B, NLO-SUB-1B & WLO-1B

models feature durable polystyrene construction and offer an easy way to organize lids, straws or condiments. All units have removable section dividers for custom configuration.

The NLO-SUB-1B model includes a removable 1/6 size pan that can be used for a variety of beverage accessory items.

| Model<br>Number | Item<br>Description                     | Dimensions<br>H x W x D |
|-----------------|-----------------------------------------|-------------------------|
| NLO-1B          | Black Polystyrene Narrow Organizer      | 16½" x 8" x 20½"        |
| NLO-SUB-1B      | Black Polystyrene Organizer with Insert | 13½" x 6½" x 21"        |
| WLO-1B          | Black Polystyrene Wide Organizer        | 16½" x 15" x 20½"       |