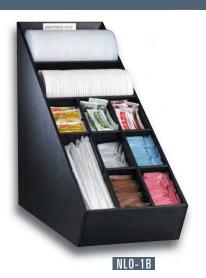

## The NLO-1B, NLO-SUB-1B & WLO-1B

models feature durable polystyrene construction and offer an easy way to organize lids, straws or condiments. All units have removable section dividers for custom configuration.

The NLO-SUB-1B model includes a removable 1/6 size pan that can be used for a variety of beverage accessory items.

| Model<br>Number | Item<br>Description                     | Dimensions<br>H x W x D |
|-----------------|-----------------------------------------|-------------------------|
| NLO-1B          | Black Polystyrene Narrow Organizer      | 16½" x 8" x 20½"        |
| NLO-SUB-1B      | Black Polystyrene Organizer with Insert | 13½" x 6½" x 21"        |
| WLO-1B          | Black Polystyrene Wide Organizer        | 16½" x 15" x 20½"       |