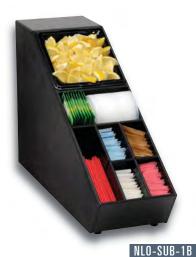

## The NLO-1B, NLO-SUB-1B & WLO-1B

models feature durable polystyrene construction and offer an easy way to organize lids, straws or condiments. All units have removable section dividers for custom configuration.

The NLO-SUB-1B model includes a removable 1/6 size pan that can be used for a variety of beverage accessory items.

| Model<br>Number | Item<br>Description                     | Dimensions<br>H x W x D |
|-----------------|-----------------------------------------|-------------------------|
| NLO-1B          | Black Polystyrene Narrow Organizer      | 16½" x 8" x 20½"        |
| NLO-SUB-1B      | Black Polystyrene Organizer with Insert | 13½" x 6½" x 21"        |
| WLO-1B          | Black Polystyrene Wide Organizer        | 16½" x 15" x 20½"       |