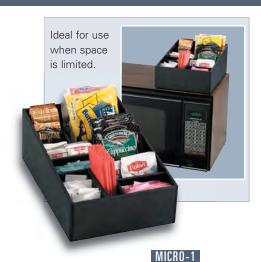

## The NLO-WVL, NLO-CTVL & MICRO-1

models are designed with multiple sections for custom configuration. All organizers feature durable polystyrene construction.

The MICRO-1 model is ideal for applications where countertop space is limited.

## NLO-CTVL

| Model<br>Number | Item<br>Description         | Dimensions<br>H x W x D |
|-----------------|-----------------------------|-------------------------|
| NLO-WVL         | Black Polystyrene Organizer | 20½" × 11½" × 21¾"      |
| NLO-CTVL        | Black Polystyrene Organizer | 20" x 13½" x 22½"       |
| MICRO-1         | Black Polystyrene Organizer | 4%" x 8" x 11%"         |