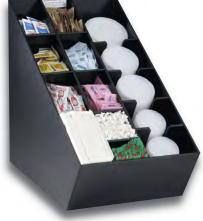

## The NLO-1B, NLO-SUB-1B & WLO-1B

models feature durable polystyrene construction and offer an easy way to organize lids, straws or condiments. All units have removable section dividers for custom configuration.

The NLO-SUB-1B model includes a removable 1/6 size pan that can be used for a variety of beverage accessory items.

| Model<br>Number | Item<br>Description                     | Dimensions<br>H x W x D |
|-----------------|-----------------------------------------|-------------------------|
| NLO-1B          | Black Polystyrene Narrow Organizer      | 16½" x 8" x 20½"        |
| NLO-SUB-1B      | Black Polystyrene Organizer with Insert | 13½" x 6½" x 21"        |
| WLO-1B          | Black Polystyrene Wide Organizer        | 16½" x 15" x 20½"       |