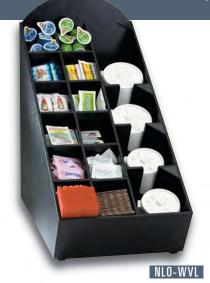

## The NLO-WVL, NLO-CTVL & MICRO-1

models are designed with multiple sections for custom configuration. All organizers feature durable polystyrene construction.

The MICRO-1 model is ideal for applications where countertop space is limited.

## NLO-CTVL

| Model<br>Number | Item<br>Description         | Dimensions<br>H x W x D |
|-----------------|-----------------------------|-------------------------|
| NLO-WVL         | Black Polystyrene Organizer | 20½" × 11½" × 21¾"      |
| NLO-CTVL        | Black Polystyrene Organizer | 20" x 13½" x 22½"       |
| MICRO-1         | Black Polystyrene Organizer | 4%" x 8" x 11%"         |