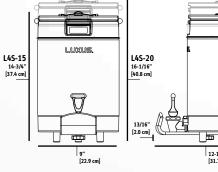

#### **Measurements**

| L4D-10 1.0 Gallon LUXUS® Thermal Dispenser              |                                                                                                                                                              |                                                                                                                                                                                                     |                                                                                                                                                                                                                                                                                                             |                                                                                                                                                                                                                                                                                                                                                                                                                                                                                                                                                                                                                                                                                                                                                                                                                                                                                                                                                                                                                                                                                                                                                                                                                                                                                                                                                                                                                                                                                                                                                                                                                                                                                                                                                                                                                                                                                                                                                                                                                                                                                                                                                                                                                                                               |  |  |
|---------------------------------------------------------|--------------------------------------------------------------------------------------------------------------------------------------------------------------|-----------------------------------------------------------------------------------------------------------------------------------------------------------------------------------------------------|-------------------------------------------------------------------------------------------------------------------------------------------------------------------------------------------------------------------------------------------------------------------------------------------------------------|---------------------------------------------------------------------------------------------------------------------------------------------------------------------------------------------------------------------------------------------------------------------------------------------------------------------------------------------------------------------------------------------------------------------------------------------------------------------------------------------------------------------------------------------------------------------------------------------------------------------------------------------------------------------------------------------------------------------------------------------------------------------------------------------------------------------------------------------------------------------------------------------------------------------------------------------------------------------------------------------------------------------------------------------------------------------------------------------------------------------------------------------------------------------------------------------------------------------------------------------------------------------------------------------------------------------------------------------------------------------------------------------------------------------------------------------------------------------------------------------------------------------------------------------------------------------------------------------------------------------------------------------------------------------------------------------------------------------------------------------------------------------------------------------------------------------------------------------------------------------------------------------------------------------------------------------------------------------------------------------------------------------------------------------------------------------------------------------------------------------------------------------------------------------------------------------------------------------------------------------------------------|--|--|
| Height<br>21 <sup>3</sup> / <sub>4</sub> "<br>[55.2 cm] | Width<br>8"<br>[20.3 cm]                                                                                                                                     | Depth<br>12 <sup>1</sup> / <sub>2</sub> "<br>[31.7 cm]                                                                                                                                              | Empty Weight<br>8.0 lbs<br>[3.6 kg]                                                                                                                                                                                                                                                                         | Filled Weight<br>15.9 lbs<br>[7.2 kg]                                                                                                                                                                                                                                                                                                                                                                                                                                                                                                                                                                                                                                                                                                                                                                                                                                                                                                                                                                                                                                                                                                                                                                                                                                                                                                                                                                                                                                                                                                                                                                                                                                                                                                                                                                                                                                                                                                                                                                                                                                                                                                                                                                                                                         |  |  |
| 23"                                                     | 16"                                                                                                                                                          | 13"                                                                                                                                                                                                 | 12.0 lbs                                                                                                                                                                                                                                                                                                    | _                                                                                                                                                                                                                                                                                                                                                                                                                                                                                                                                                                                                                                                                                                                                                                                                                                                                                                                                                                                                                                                                                                                                                                                                                                                                                                                                                                                                                                                                                                                                                                                                                                                                                                                                                                                                                                                                                                                                                                                                                                                                                                                                                                                                                                                             |  |  |
| L4D-15 1.5 Gallon LUXUS® Thermal Dispenser              |                                                                                                                                                              |                                                                                                                                                                                                     |                                                                                                                                                                                                                                                                                                             |                                                                                                                                                                                                                                                                                                                                                                                                                                                                                                                                                                                                                                                                                                                                                                                                                                                                                                                                                                                                                                                                                                                                                                                                                                                                                                                                                                                                                                                                                                                                                                                                                                                                                                                                                                                                                                                                                                                                                                                                                                                                                                                                                                                                                                                               |  |  |
| Height<br>23"<br>[58.4 cm]<br>25"                       |                                                                                                                                                              |                                                                                                                                                                                                     |                                                                                                                                                                                                                                                                                                             | Filled Weight<br>22.4 lbs<br>[10.2 kg]<br>—                                                                                                                                                                                                                                                                                                                                                                                                                                                                                                                                                                                                                                                                                                                                                                                                                                                                                                                                                                                                                                                                                                                                                                                                                                                                                                                                                                                                                                                                                                                                                                                                                                                                                                                                                                                                                                                                                                                                                                                                                                                                                                                                                                                                                   |  |  |
|                                                         |                                                                                                                                                              |                                                                                                                                                                                                     |                                                                                                                                                                                                                                                                                                             |                                                                                                                                                                                                                                                                                                                                                                                                                                                                                                                                                                                                                                                                                                                                                                                                                                                                                                                                                                                                                                                                                                                                                                                                                                                                                                                                                                                                                                                                                                                                                                                                                                                                                                                                                                                                                                                                                                                                                                                                                                                                                                                                                                                                                                                               |  |  |
|                                                         |                                                                                                                                                              |                                                                                                                                                                                                     |                                                                                                                                                                                                                                                                                                             |                                                                                                                                                                                                                                                                                                                                                                                                                                                                                                                                                                                                                                                                                                                                                                                                                                                                                                                                                                                                                                                                                                                                                                                                                                                                                                                                                                                                                                                                                                                                                                                                                                                                                                                                                                                                                                                                                                                                                                                                                                                                                                                                                                                                                                                               |  |  |
| 24 <sup>1</sup> / <sub>2</sub> "                        | 9"                                                                                                                                                           | 13 <sup>1</sup> / <sub>4</sub> "<br>[33.6 cm]                                                                                                                                                       | 11.5 lbs<br>[4.8 kg]                                                                                                                                                                                                                                                                                        | 27.5 lbs<br>[10.2 i.g]                                                                                                                                                                                                                                                                                                                                                                                                                                                                                                                                                                                                                                                                                                                                                                                                                                                                                                                                                                                                                                                                                                                                                                                                                                                                                                                                                                                                                                                                                                                                                                                                                                                                                                                                                                                                                                                                                                                                                                                                                                                                                                                                                                                                                                        |  |  |
| 27"                                                     | 17"                                                                                                                                                          | 13"                                                                                                                                                                                                 | 16.0 lbs                                                                                                                                                                                                                                                                                                    | -GALLON                                                                                                                                                                                                                                                                                                                                                                                                                                                                                                                                                                                                                                                                                                                                                                                                                                                                                                                                                                                                                                                                                                                                                                                                                                                                                                                                                                                                                                                                                                                                                                                                                                                                                                                                                                                                                                                                                                                                                                                                                                                                                                                                                                                                                                                       |  |  |
|                                                         | Height 21 <sup>3</sup> / <sub>4</sub> " [55.2 cm] 23" L4D-15 1.5 Ga Height 23" [58.4 cm] 25" L4D-20 2.0 Ga Height 24 <sup>1</sup> / <sub>2</sub> " [62.2 cm] | Height Width 21³/₄" 8" [55.2 cm] [20.3 cm] 23" 16"  L4D-15 1.5 Gallon LUXUS® THeight Width 23" 9" [58.4 cm] [22.9 cm] 25" 17"  L4D-20 2.0 Gallon LUXUS® THeight Width 24¹/₂" 9" [62.2 cm] [22.9 cm] | Height   Width   Depth   12½"   [55.2 cm]   [20.3 cm]   [31.7 cm]   23"   16"   13"   L4D-15 1.5 Gallon LUXUS® Thermal Dispens   Height   22.9 cm]   [33.6 cm]   25"   17"   13"   L4D-20 2.0 Gallon LUXUS® Thermal Dispens   Height   Width   Depth   24½"   9"   13¼"   [62.2 cm]   [33.6 cm]   [33.6 cm] | Height   Width   Depth   Empty Weight   12 <sup>1</sup> / <sub>4</sub> "   8.0 lbs   12 <sup>1</sup> / <sub>2</sub> "   8.0 lbs   13.7 cm]   13.6 kg]   23"   16"   13"   12.0 lbs   14D-15 1.5 Gallon LUXUS® Thermal Dispenser   Height   Width   Depth   13 <sup>1</sup> / <sub>4</sub> "   10.5 lbs   158.4 cm]   12.9 cm]   13"   14.0 lbs   14D-20 2.0 Gallon LUXUS® Thermal Dispenser   Height   Width   Depth   Empty Weight   13 <sup>1</sup> / <sub>4</sub> "   14.0 lbs   14D-20 2.0 Gallon LUXUS® Thermal Dispenser   Height   Width   Depth   Empty Weight   13 <sup>1</sup> / <sub>4</sub> "   11.5 lbs   12.9 cm]   13 <sup>1</sup> / <sub>4</sub> "   11.5 lbs   14.8 kg   14.8 kg |  |  |

| D451     | L4S-10 1.0 Gallon LUXUS® Thermal Server* |           |                                  |              |               |  |  |
|----------|------------------------------------------|-----------|----------------------------------|--------------|---------------|--|--|
|          | Height                                   | Width     | Depth                            | Empty Weight | Filled Weight |  |  |
| Product  | 13 <sup>1</sup> / <sub>2</sub> "         | 8"        | 11 <sup>1</sup> / <sub>2</sub> " | 5.6 lbs      | 12.4 lbs      |  |  |
|          | [34.2 cm]                                | [20.3 cm] | [29.2 cm]                        | [2.5 kg]     | [5.6 kg]      |  |  |
| Shipping | 15"                                      | 16"       | 12"                              | 9.0 lbs      | _             |  |  |
| D452     | L4S-15 1.5 Gallon LUXUS® Thermal Server* |           |                                  |              |               |  |  |
|          | Height                                   | Width     | Depth                            | Empty Weight | Filled Weight |  |  |
| Product  | 143/4"                                   | 9"        | 12 <sup>1</sup> / <sub>2</sub> " | 7.2 lbs      | 17.6 lbs      |  |  |
|          | [37.4 cm]                                | [22.9 cm] | [31.7 cm]                        | [3.3 kg]     | [8.0 kg]      |  |  |
| Shipping | 16"                                      | 17"       | 13"                              | 10.0 lbs     | _             |  |  |
| D453     | L4S-20 2.0 Gallon LUXUS® Thermal Server* |           |                                  |              |               |  |  |
|          | Height                                   | Width     | Depth                            | Empty Weight | Filled Weight |  |  |
| Product  | 16 <sup>1</sup> / <sub>16</sub> "        | 9"        | 12 <sup>1</sup> / <sub>2</sub> " | 8.3 lbs      | 25.0 lbs      |  |  |
|          | [40.8 cm]                                | [22.9 cm] | [31.7 cm]                        | [3.3 kg]     | [8.0 kg]      |  |  |
| Shipping | 21"                                      | 17"       | 13"                              | 12.0 lbs     | _             |  |  |

<sup>\*</sup> Must be used with with "A" series Serving Stations.

L4D-15/20

8" [20.3 cm]

L4D-10