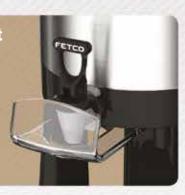

# **L4D Series LUXUS® Thermal Dispensers & Servers**

The LUXUS® L4D Thermal Dispensers and Servers are designed to retain all the heat generated during the brewing process with very little dissipation. In fact, FETCO thermal dispensers maintain the suggested 180-185°F holding temperature for at least 4 hours and meet or exceed industry standards. This patented technology eliminates the need for an additional heat source, thus saving energy and equipment costs.

With integrated stand and removable drip tray.

Shown with Serving Station with removable drip tray (sold separately).

#### **Traditional Pull Faucet**

Precise control of beverage container filling. Transparent polycarbonate faucet guard keeps containers and cups away from the spout to help prevent cross contamination.