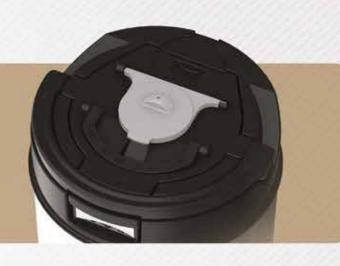

#### **Integrated Lid Design with Improved Functionality**

The integrated lid design features a removable funnel system, pivoting brew cap and front-positioned handle.

- Precision Fit Funnel Assembly keeps moisture and heat from escaping to lock in freshness and aroma
- ¬ Brew Cap mounted on lid exterior for easy access
- ¬ Forward positioned handle for better maneuverability

#### **Digital Freshness Timer**

Four pie-shaped visual indicators that represent how much time (in 15 minute increments) has elapsed since filling.

Example #1 1 hour 15 mins. elapsed / 80% liquid remaining (represented by 4 filled bars)

#### **Digital Volume Indicator**

Digital visual indicator shows how much liquid remains with a series of "V" shape bars representing 20% increments.

Example #2
 2 hours 30 mins. elapsed / 20% liquid remaining (represented by 1 filled bar)

#### **Funnel Construction**

Funnel enclosure helps provide additional protection to circuit board, internal battery and display window. Features built-in handle for quick cleaning and maintenance.