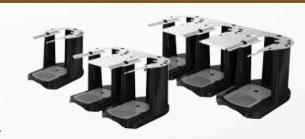

# Mullti-Face Serving Stations (L4 Servers)

Modular multi-station design in 1, 2 or 3 increments can create a permanent or temporary beverage service on any countertop, meeting room, lobby or food line.

#### **Serving Stations**

Serving Stations for L4S-10 Server

#A147 Single Face #A148 Double Facing #A149 Triple Facing

Serving Stations for L4S-15/L4S-20 Servers

#A150 Single Face #A151 Double Facing #A152 Triple Facing