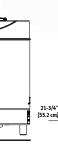

#### **Measurements**

| L4D-10 1.0 Gallon LUXUS® Thermal Dispenser              |                                                                                                                                                              |                                                                                                                                                                                                     |                                                                                                                                                                                                                                                                                                             |                                                                                                                                                                                                                                                                                                                                                                                                                                                                                                                                                                                                                                                                                                                                                                                                                                                                                                                                                                                                                                                                                                                                                                                                                                                                                                                                                                                                                                                                                                                                                                                                                                                                                                                                                                                                                                                                                                                                                                                                                                                                                                                                                                                                                                                               |  |  |
|---------------------------------------------------------|--------------------------------------------------------------------------------------------------------------------------------------------------------------|-----------------------------------------------------------------------------------------------------------------------------------------------------------------------------------------------------|-------------------------------------------------------------------------------------------------------------------------------------------------------------------------------------------------------------------------------------------------------------------------------------------------------------|---------------------------------------------------------------------------------------------------------------------------------------------------------------------------------------------------------------------------------------------------------------------------------------------------------------------------------------------------------------------------------------------------------------------------------------------------------------------------------------------------------------------------------------------------------------------------------------------------------------------------------------------------------------------------------------------------------------------------------------------------------------------------------------------------------------------------------------------------------------------------------------------------------------------------------------------------------------------------------------------------------------------------------------------------------------------------------------------------------------------------------------------------------------------------------------------------------------------------------------------------------------------------------------------------------------------------------------------------------------------------------------------------------------------------------------------------------------------------------------------------------------------------------------------------------------------------------------------------------------------------------------------------------------------------------------------------------------------------------------------------------------------------------------------------------------------------------------------------------------------------------------------------------------------------------------------------------------------------------------------------------------------------------------------------------------------------------------------------------------------------------------------------------------------------------------------------------------------------------------------------------------|--|--|
| Height<br>21 <sup>3</sup> / <sub>4</sub> "<br>[55.2 cm] | Width<br>8"<br>[20.3 cm]                                                                                                                                     | Depth<br>12 <sup>1</sup> / <sub>2</sub> "<br>[31.7 cm]                                                                                                                                              | Empty Weight<br>8.0 lbs<br>[3.6 kg]                                                                                                                                                                                                                                                                         | Filled Weight<br>15.9 lbs<br>[7.2 kg]                                                                                                                                                                                                                                                                                                                                                                                                                                                                                                                                                                                                                                                                                                                                                                                                                                                                                                                                                                                                                                                                                                                                                                                                                                                                                                                                                                                                                                                                                                                                                                                                                                                                                                                                                                                                                                                                                                                                                                                                                                                                                                                                                                                                                         |  |  |
| 23"                                                     | 16"                                                                                                                                                          | 13"                                                                                                                                                                                                 | 12.0 lbs                                                                                                                                                                                                                                                                                                    | _                                                                                                                                                                                                                                                                                                                                                                                                                                                                                                                                                                                                                                                                                                                                                                                                                                                                                                                                                                                                                                                                                                                                                                                                                                                                                                                                                                                                                                                                                                                                                                                                                                                                                                                                                                                                                                                                                                                                                                                                                                                                                                                                                                                                                                                             |  |  |
| L4D-15 1.5 Gallon LUXUS® Thermal Dispenser              |                                                                                                                                                              |                                                                                                                                                                                                     |                                                                                                                                                                                                                                                                                                             |                                                                                                                                                                                                                                                                                                                                                                                                                                                                                                                                                                                                                                                                                                                                                                                                                                                                                                                                                                                                                                                                                                                                                                                                                                                                                                                                                                                                                                                                                                                                                                                                                                                                                                                                                                                                                                                                                                                                                                                                                                                                                                                                                                                                                                                               |  |  |
| Height<br>23"<br>[58.4 cm]<br>25"                       |                                                                                                                                                              |                                                                                                                                                                                                     |                                                                                                                                                                                                                                                                                                             | Filled Weight<br>22.4 lbs<br>[10.2 kg]<br>—                                                                                                                                                                                                                                                                                                                                                                                                                                                                                                                                                                                                                                                                                                                                                                                                                                                                                                                                                                                                                                                                                                                                                                                                                                                                                                                                                                                                                                                                                                                                                                                                                                                                                                                                                                                                                                                                                                                                                                                                                                                                                                                                                                                                                   |  |  |
|                                                         |                                                                                                                                                              |                                                                                                                                                                                                     |                                                                                                                                                                                                                                                                                                             |                                                                                                                                                                                                                                                                                                                                                                                                                                                                                                                                                                                                                                                                                                                                                                                                                                                                                                                                                                                                                                                                                                                                                                                                                                                                                                                                                                                                                                                                                                                                                                                                                                                                                                                                                                                                                                                                                                                                                                                                                                                                                                                                                                                                                                                               |  |  |
|                                                         |                                                                                                                                                              |                                                                                                                                                                                                     |                                                                                                                                                                                                                                                                                                             |                                                                                                                                                                                                                                                                                                                                                                                                                                                                                                                                                                                                                                                                                                                                                                                                                                                                                                                                                                                                                                                                                                                                                                                                                                                                                                                                                                                                                                                                                                                                                                                                                                                                                                                                                                                                                                                                                                                                                                                                                                                                                                                                                                                                                                                               |  |  |
| 24 <sup>1</sup> / <sub>2</sub> "                        | 9"                                                                                                                                                           | 13 <sup>1</sup> / <sub>4</sub> "<br>[33.6 cm]                                                                                                                                                       | 11.5 lbs<br>[4.8 kg]                                                                                                                                                                                                                                                                                        | 27.5 lbs<br>[10.2 i.g]                                                                                                                                                                                                                                                                                                                                                                                                                                                                                                                                                                                                                                                                                                                                                                                                                                                                                                                                                                                                                                                                                                                                                                                                                                                                                                                                                                                                                                                                                                                                                                                                                                                                                                                                                                                                                                                                                                                                                                                                                                                                                                                                                                                                                                        |  |  |
| 27"                                                     | 17"                                                                                                                                                          | 13"                                                                                                                                                                                                 | 16.0 lbs                                                                                                                                                                                                                                                                                                    | -GALLON                                                                                                                                                                                                                                                                                                                                                                                                                                                                                                                                                                                                                                                                                                                                                                                                                                                                                                                                                                                                                                                                                                                                                                                                                                                                                                                                                                                                                                                                                                                                                                                                                                                                                                                                                                                                                                                                                                                                                                                                                                                                                                                                                                                                                                                       |  |  |
|                                                         | Height 21 <sup>3</sup> / <sub>4</sub> " [55.2 cm] 23" L4D-15 1.5 Ga Height 23" [58.4 cm] 25" L4D-20 2.0 Ga Height 24 <sup>1</sup> / <sub>2</sub> " [62.2 cm] | Height Width 21³/₄" 8" [55.2 cm] [20.3 cm] 23" 16"  L4D-15 1.5 Gallon LUXUS® THeight Width 23" 9" [58.4 cm] [22.9 cm] 25" 17"  L4D-20 2.0 Gallon LUXUS® THeight Width 24¹/₂" 9" [62.2 cm] [22.9 cm] | Height   Width   Depth   12½"   [55.2 cm]   [20.3 cm]   [31.7 cm]   23"   16"   13"   L4D-15 1.5 Gallon LUXUS® Thermal Dispens   Height   22.9 cm]   [33.6 cm]   25"   17"   13"   L4D-20 2.0 Gallon LUXUS® Thermal Dispens   Height   Width   Depth   24½"   9"   13¼"   [62.2 cm]   [33.6 cm]   [33.6 cm] | Height   Width   Depth   Empty Weight   12 <sup>1</sup> / <sub>4</sub> "   8.0 lbs   12 <sup>1</sup> / <sub>2</sub> "   8.0 lbs   13.7 cm]   13.6 kg]   23"   16"   13"   12.0 lbs   14D-15 1.5 Gallon LUXUS® Thermal Dispenser   Height   Width   Depth   13 <sup>1</sup> / <sub>4</sub> "   10.5 lbs   158.4 cm]   12.9 cm]   13"   14.0 lbs   14D-20 2.0 Gallon LUXUS® Thermal Dispenser   Height   Width   Depth   Empty Weight   13 <sup>1</sup> / <sub>4</sub> "   14.0 lbs   14D-20 2.0 Gallon LUXUS® Thermal Dispenser   Height   Width   Depth   Empty Weight   13 <sup>1</sup> / <sub>4</sub> "   11.5 lbs   12.9 cm]   13 <sup>1</sup> / <sub>4</sub> "   11.5 lbs   14.8 kg   14.8 kg |  |  |