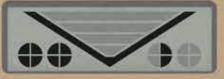

#### **Digital Freshness Timer**

Four pie-shaped visual indicators that represent how much time (in 15 minute increments) has elapsed since filling.

Example #1 1 hour 15 mins. elapsed / 80% liquid remaining (represented by 4 filled bars)

\*NOTE: Time is reset when dispenser is emptied, removing funnel or when enough liquid is added to increase volume by one level.