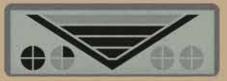

#### **Digital Volume Indicator**

Digital visual indicator shows how much liquid remains with a series of "V" shape bars representing 20% increments.

Example #2
 2 hours 30 mins. elapsed / 20% liquid remaining (represented by 1 filled bar)

\*NOTE: Time is reset when dispenser is emptied, removing funnel or when enough liquid is added to increase volume by one level.