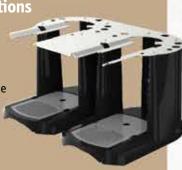

# Mullti-Face Serving Stations (L4 Servers)

Modular multi-station design in 1, 2 or 3 increments can create a permanent or temporary beverage service on any countertop, meeting room, lobby or food line.

#### **Serving Stations**

Serving Stations for L4S-10 Server

#A147 Single Face #A148 Double Facing #A149 Triple Facing

Serving Stations for L4S-15/L4S-20 Servers

#A150 Single Face #A151 Double Facing #A152 Triple Facing