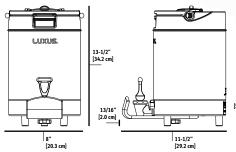

#### **Measurements**

| L4D-10 1.0 Gallon LUXUS® Thermal Dispenser              |                                                                                                                                                              |                                                                                                                                                                                                     |                                                                                                                                                                                                                                                                                                             |                                                                                                                                                                                                                                                                                                                                                                                                                                                                                                                                                                                                                                                                                                                                                                                                                                                                                                                                                                                                                                                                                                                                                                                                                                                                                                                                                                                                                                                                                                                                                                                                                                                                                                                                                                                                                                                                                                                                                                                                                                                                                                                                                                                                                                                               |  |  |
|---------------------------------------------------------|--------------------------------------------------------------------------------------------------------------------------------------------------------------|-----------------------------------------------------------------------------------------------------------------------------------------------------------------------------------------------------|-------------------------------------------------------------------------------------------------------------------------------------------------------------------------------------------------------------------------------------------------------------------------------------------------------------|---------------------------------------------------------------------------------------------------------------------------------------------------------------------------------------------------------------------------------------------------------------------------------------------------------------------------------------------------------------------------------------------------------------------------------------------------------------------------------------------------------------------------------------------------------------------------------------------------------------------------------------------------------------------------------------------------------------------------------------------------------------------------------------------------------------------------------------------------------------------------------------------------------------------------------------------------------------------------------------------------------------------------------------------------------------------------------------------------------------------------------------------------------------------------------------------------------------------------------------------------------------------------------------------------------------------------------------------------------------------------------------------------------------------------------------------------------------------------------------------------------------------------------------------------------------------------------------------------------------------------------------------------------------------------------------------------------------------------------------------------------------------------------------------------------------------------------------------------------------------------------------------------------------------------------------------------------------------------------------------------------------------------------------------------------------------------------------------------------------------------------------------------------------------------------------------------------------------------------------------------------------|--|--|
| Height<br>21 <sup>3</sup> / <sub>4</sub> "<br>[55.2 cm] | Width<br>8"<br>[20.3 cm]                                                                                                                                     | Depth<br>12 <sup>1</sup> / <sub>2</sub> "<br>[31.7 cm]                                                                                                                                              | Empty Weight<br>8.0 lbs<br>[3.6 kg]                                                                                                                                                                                                                                                                         | Filled Weight<br>15.9 lbs<br>[7.2 kg]                                                                                                                                                                                                                                                                                                                                                                                                                                                                                                                                                                                                                                                                                                                                                                                                                                                                                                                                                                                                                                                                                                                                                                                                                                                                                                                                                                                                                                                                                                                                                                                                                                                                                                                                                                                                                                                                                                                                                                                                                                                                                                                                                                                                                         |  |  |
| 23"                                                     | 16"                                                                                                                                                          | 13"                                                                                                                                                                                                 | 12.0 lbs                                                                                                                                                                                                                                                                                                    | _                                                                                                                                                                                                                                                                                                                                                                                                                                                                                                                                                                                                                                                                                                                                                                                                                                                                                                                                                                                                                                                                                                                                                                                                                                                                                                                                                                                                                                                                                                                                                                                                                                                                                                                                                                                                                                                                                                                                                                                                                                                                                                                                                                                                                                                             |  |  |
| L4D-15 1.5 Gallon LUXUS® Thermal Dispenser              |                                                                                                                                                              |                                                                                                                                                                                                     |                                                                                                                                                                                                                                                                                                             |                                                                                                                                                                                                                                                                                                                                                                                                                                                                                                                                                                                                                                                                                                                                                                                                                                                                                                                                                                                                                                                                                                                                                                                                                                                                                                                                                                                                                                                                                                                                                                                                                                                                                                                                                                                                                                                                                                                                                                                                                                                                                                                                                                                                                                                               |  |  |
| Height<br>23"<br>[58.4 cm]<br>25"                       |                                                                                                                                                              |                                                                                                                                                                                                     |                                                                                                                                                                                                                                                                                                             | Filled Weight<br>22.4 lbs<br>[10.2 kg]<br>—                                                                                                                                                                                                                                                                                                                                                                                                                                                                                                                                                                                                                                                                                                                                                                                                                                                                                                                                                                                                                                                                                                                                                                                                                                                                                                                                                                                                                                                                                                                                                                                                                                                                                                                                                                                                                                                                                                                                                                                                                                                                                                                                                                                                                   |  |  |
|                                                         |                                                                                                                                                              |                                                                                                                                                                                                     |                                                                                                                                                                                                                                                                                                             |                                                                                                                                                                                                                                                                                                                                                                                                                                                                                                                                                                                                                                                                                                                                                                                                                                                                                                                                                                                                                                                                                                                                                                                                                                                                                                                                                                                                                                                                                                                                                                                                                                                                                                                                                                                                                                                                                                                                                                                                                                                                                                                                                                                                                                                               |  |  |
|                                                         |                                                                                                                                                              |                                                                                                                                                                                                     |                                                                                                                                                                                                                                                                                                             |                                                                                                                                                                                                                                                                                                                                                                                                                                                                                                                                                                                                                                                                                                                                                                                                                                                                                                                                                                                                                                                                                                                                                                                                                                                                                                                                                                                                                                                                                                                                                                                                                                                                                                                                                                                                                                                                                                                                                                                                                                                                                                                                                                                                                                                               |  |  |
| 24 <sup>1</sup> / <sub>2</sub> "                        | 9"                                                                                                                                                           | 13 <sup>1</sup> / <sub>4</sub> "<br>[33.6 cm]                                                                                                                                                       | 11.5 lbs<br>[4.8 kg]                                                                                                                                                                                                                                                                                        | 27.5 lbs<br>[10.2 i.g]                                                                                                                                                                                                                                                                                                                                                                                                                                                                                                                                                                                                                                                                                                                                                                                                                                                                                                                                                                                                                                                                                                                                                                                                                                                                                                                                                                                                                                                                                                                                                                                                                                                                                                                                                                                                                                                                                                                                                                                                                                                                                                                                                                                                                                        |  |  |
| 27"                                                     | 17"                                                                                                                                                          | 13"                                                                                                                                                                                                 | 16.0 lbs                                                                                                                                                                                                                                                                                                    | -GALLON                                                                                                                                                                                                                                                                                                                                                                                                                                                                                                                                                                                                                                                                                                                                                                                                                                                                                                                                                                                                                                                                                                                                                                                                                                                                                                                                                                                                                                                                                                                                                                                                                                                                                                                                                                                                                                                                                                                                                                                                                                                                                                                                                                                                                                                       |  |  |
|                                                         | Height 21 <sup>3</sup> / <sub>4</sub> " [55.2 cm] 23" L4D-15 1.5 Ga Height 23" [58.4 cm] 25" L4D-20 2.0 Ga Height 24 <sup>1</sup> / <sub>2</sub> " [62.2 cm] | Height Width 21³/₄" 8" [55.2 cm] [20.3 cm] 23" 16"  L4D-15 1.5 Gallon LUXUS® THeight Width 23" 9" [58.4 cm] [22.9 cm] 25" 17"  L4D-20 2.0 Gallon LUXUS® THeight Width 24¹/₂" 9" [62.2 cm] [22.9 cm] | Height   Width   Depth   12½"   [55.2 cm]   [20.3 cm]   [31.7 cm]   23"   16"   13"   L4D-15 1.5 Gallon LUXUS® Thermal Dispens   Height   22.9 cm]   [33.6 cm]   25"   17"   13"   L4D-20 2.0 Gallon LUXUS® Thermal Dispens   Height   Width   Depth   24½"   9"   13¼"   [62.2 cm]   [33.6 cm]   [33.6 cm] | Height   Width   Depth   Empty Weight   12 <sup>1</sup> / <sub>4</sub> "   8.0 lbs   12 <sup>1</sup> / <sub>2</sub> "   8.0 lbs   13.7 cm]   13.6 kg]   23"   16"   13"   12.0 lbs   14D-15 1.5 Gallon LUXUS® Thermal Dispenser   Height   Width   Depth   13 <sup>1</sup> / <sub>4</sub> "   10.5 lbs   158.4 cm]   12.9 cm]   13"   14.0 lbs   14D-20 2.0 Gallon LUXUS® Thermal Dispenser   Height   Width   Depth   Empty Weight   13 <sup>1</sup> / <sub>4</sub> "   14.0 lbs   14D-20 2.0 Gallon LUXUS® Thermal Dispenser   Height   Width   Depth   Empty Weight   13 <sup>1</sup> / <sub>4</sub> "   11.5 lbs   12.9 cm]   13 <sup>1</sup> / <sub>4</sub> "   11.5 lbs   14.8 kg   14.8 kg |  |  |

| D451     | L4S-10 1.0 Gallon LUXUS® Thermal Server* |           |                                  |              |               |  |  |
|----------|------------------------------------------|-----------|----------------------------------|--------------|---------------|--|--|
|          | Height                                   | Width     | Depth                            | Empty Weight | Filled Weight |  |  |
| Product  | 13 <sup>1</sup> / <sub>2</sub> "         | 8"        | 11 <sup>1</sup> / <sub>2</sub> " | 5.6 lbs      | 12.4 lbs      |  |  |
|          | [34.2 cm]                                | [20.3 cm] | [29.2 cm]                        | [2.5 kg]     | [5.6 kg]      |  |  |
| Shipping | 15"                                      | 16"       | 12"                              | 9.0 lbs      | _             |  |  |
| D452     | L4S-15 1.5 Gallon LUXUS® Thermal Server* |           |                                  |              |               |  |  |
|          | Height                                   | Width     | Depth                            | Empty Weight | Filled Weight |  |  |
| Product  | 143/4"                                   | 9"        | 12 <sup>1</sup> / <sub>2</sub> " | 7.2 lbs      | 17.6 lbs      |  |  |
|          | [37.4 cm]                                | [22.9 cm] | [31.7 cm]                        | [3.3 kg]     | [8.0 kg]      |  |  |
| Shipping | 16"                                      | 17"       | 13"                              | 10.0 lbs     | _             |  |  |
| D453     | L4S-20 2.0 Gallon LUXUS® Thermal Server* |           |                                  |              |               |  |  |
|          | Height                                   | Width     | Depth                            | Empty Weight | Filled Weight |  |  |
| Product  | 16 <sup>1</sup> / <sub>16</sub> "        | 9"        | 12 <sup>1</sup> / <sub>2</sub> " | 8.3 lbs      | 25.0 lbs      |  |  |
|          | [40.8 cm]                                | [22.9 cm] | [31.7 cm]                        | [3.3 kg]     | [8.0 kg]      |  |  |
| Shipping | 21"                                      | 17"       | 13"                              | 12.0 lbs     | _             |  |  |

<sup>\*</sup> Must be used with with "A" series Serving Stations.

L4D-15/20

8" [20.3 cm]

L4D-10