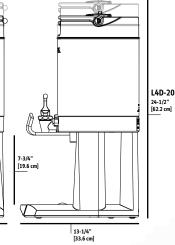

#### **Measurements**

| L4D-10 1.0 Gallon LUXUS® Thermal Dispenser              |                                                                                                                                                              |                                                                                                                                                                                                     |                                                                                                                                                                                                                                                                                                             |                                                                                                                                                                                                                                                                                                                                                                                                                                                                                                                                                                                                                                                                                                                                                                                                                                                                                                                                                                                                                                                                                                                                                                                                                                                                                                                                                                                                                                                                                                                                                                                                                                                                                                                                                                                                                                                                                                                                                                                                                                                                                                                                                                                                                                                               |  |  |
|---------------------------------------------------------|--------------------------------------------------------------------------------------------------------------------------------------------------------------|-----------------------------------------------------------------------------------------------------------------------------------------------------------------------------------------------------|-------------------------------------------------------------------------------------------------------------------------------------------------------------------------------------------------------------------------------------------------------------------------------------------------------------|---------------------------------------------------------------------------------------------------------------------------------------------------------------------------------------------------------------------------------------------------------------------------------------------------------------------------------------------------------------------------------------------------------------------------------------------------------------------------------------------------------------------------------------------------------------------------------------------------------------------------------------------------------------------------------------------------------------------------------------------------------------------------------------------------------------------------------------------------------------------------------------------------------------------------------------------------------------------------------------------------------------------------------------------------------------------------------------------------------------------------------------------------------------------------------------------------------------------------------------------------------------------------------------------------------------------------------------------------------------------------------------------------------------------------------------------------------------------------------------------------------------------------------------------------------------------------------------------------------------------------------------------------------------------------------------------------------------------------------------------------------------------------------------------------------------------------------------------------------------------------------------------------------------------------------------------------------------------------------------------------------------------------------------------------------------------------------------------------------------------------------------------------------------------------------------------------------------------------------------------------------------|--|--|
| Height<br>21 <sup>3</sup> / <sub>4</sub> "<br>[55.2 cm] | Width<br>8"<br>[20.3 cm]                                                                                                                                     | Depth<br>12 <sup>1</sup> / <sub>2</sub> "<br>[31.7 cm]                                                                                                                                              | Empty Weight<br>8.0 lbs<br>[3.6 kg]                                                                                                                                                                                                                                                                         | Filled Weight<br>15.9 lbs<br>[7.2 kg]                                                                                                                                                                                                                                                                                                                                                                                                                                                                                                                                                                                                                                                                                                                                                                                                                                                                                                                                                                                                                                                                                                                                                                                                                                                                                                                                                                                                                                                                                                                                                                                                                                                                                                                                                                                                                                                                                                                                                                                                                                                                                                                                                                                                                         |  |  |
| 23"                                                     | 16"                                                                                                                                                          | 13"                                                                                                                                                                                                 | 12.0 lbs                                                                                                                                                                                                                                                                                                    | _                                                                                                                                                                                                                                                                                                                                                                                                                                                                                                                                                                                                                                                                                                                                                                                                                                                                                                                                                                                                                                                                                                                                                                                                                                                                                                                                                                                                                                                                                                                                                                                                                                                                                                                                                                                                                                                                                                                                                                                                                                                                                                                                                                                                                                                             |  |  |
| L4D-15 1.5 Gallon LUXUS® Thermal Dispenser              |                                                                                                                                                              |                                                                                                                                                                                                     |                                                                                                                                                                                                                                                                                                             |                                                                                                                                                                                                                                                                                                                                                                                                                                                                                                                                                                                                                                                                                                                                                                                                                                                                                                                                                                                                                                                                                                                                                                                                                                                                                                                                                                                                                                                                                                                                                                                                                                                                                                                                                                                                                                                                                                                                                                                                                                                                                                                                                                                                                                                               |  |  |
| Height<br>23"<br>[58.4 cm]<br>25"                       |                                                                                                                                                              |                                                                                                                                                                                                     |                                                                                                                                                                                                                                                                                                             | Filled Weight<br>22.4 lbs<br>[10.2 kg]<br>—                                                                                                                                                                                                                                                                                                                                                                                                                                                                                                                                                                                                                                                                                                                                                                                                                                                                                                                                                                                                                                                                                                                                                                                                                                                                                                                                                                                                                                                                                                                                                                                                                                                                                                                                                                                                                                                                                                                                                                                                                                                                                                                                                                                                                   |  |  |
|                                                         |                                                                                                                                                              |                                                                                                                                                                                                     |                                                                                                                                                                                                                                                                                                             |                                                                                                                                                                                                                                                                                                                                                                                                                                                                                                                                                                                                                                                                                                                                                                                                                                                                                                                                                                                                                                                                                                                                                                                                                                                                                                                                                                                                                                                                                                                                                                                                                                                                                                                                                                                                                                                                                                                                                                                                                                                                                                                                                                                                                                                               |  |  |
|                                                         |                                                                                                                                                              |                                                                                                                                                                                                     |                                                                                                                                                                                                                                                                                                             |                                                                                                                                                                                                                                                                                                                                                                                                                                                                                                                                                                                                                                                                                                                                                                                                                                                                                                                                                                                                                                                                                                                                                                                                                                                                                                                                                                                                                                                                                                                                                                                                                                                                                                                                                                                                                                                                                                                                                                                                                                                                                                                                                                                                                                                               |  |  |
| 24 <sup>1</sup> / <sub>2</sub> "                        | 9"                                                                                                                                                           | 13 <sup>1</sup> / <sub>4</sub> "<br>[33.6 cm]                                                                                                                                                       | 11.5 lbs<br>[4.8 kg]                                                                                                                                                                                                                                                                                        | 27.5 lbs<br>[10.2 i.g]                                                                                                                                                                                                                                                                                                                                                                                                                                                                                                                                                                                                                                                                                                                                                                                                                                                                                                                                                                                                                                                                                                                                                                                                                                                                                                                                                                                                                                                                                                                                                                                                                                                                                                                                                                                                                                                                                                                                                                                                                                                                                                                                                                                                                                        |  |  |
| 27"                                                     | 17"                                                                                                                                                          | 13"                                                                                                                                                                                                 | 16.0 lbs                                                                                                                                                                                                                                                                                                    | -GALLON                                                                                                                                                                                                                                                                                                                                                                                                                                                                                                                                                                                                                                                                                                                                                                                                                                                                                                                                                                                                                                                                                                                                                                                                                                                                                                                                                                                                                                                                                                                                                                                                                                                                                                                                                                                                                                                                                                                                                                                                                                                                                                                                                                                                                                                       |  |  |
|                                                         | Height 21 <sup>3</sup> / <sub>4</sub> " [55.2 cm] 23" L4D-15 1.5 Ga Height 23" [58.4 cm] 25" L4D-20 2.0 Ga Height 24 <sup>1</sup> / <sub>2</sub> " [62.2 cm] | Height Width 21³/₄" 8" [55.2 cm] [20.3 cm] 23" 16"  L4D-15 1.5 Gallon LUXUS® THeight Width 23" 9" [58.4 cm] [22.9 cm] 25" 17"  L4D-20 2.0 Gallon LUXUS® THeight Width 24¹/₂" 9" [62.2 cm] [22.9 cm] | Height   Width   Depth   12½"   [55.2 cm]   [20.3 cm]   [31.7 cm]   23"   16"   13"   L4D-15 1.5 Gallon LUXUS® Thermal Dispens   Height   22.9 cm]   [33.6 cm]   25"   17"   13"   L4D-20 2.0 Gallon LUXUS® Thermal Dispens   Height   Width   Depth   24½"   9"   13¼"   [62.2 cm]   [33.6 cm]   [33.6 cm] | Height   Width   Depth   Empty Weight   12 <sup>1</sup> / <sub>4</sub> "   8.0 lbs   12 <sup>1</sup> / <sub>2</sub> "   8.0 lbs   13.7 cm]   13.6 kg]   23"   16"   13"   12.0 lbs   14D-15 1.5 Gallon LUXUS® Thermal Dispenser   Height   Width   Depth   13 <sup>1</sup> / <sub>4</sub> "   10.5 lbs   158.4 cm]   12.9 cm]   13"   14.0 lbs   14D-20 2.0 Gallon LUXUS® Thermal Dispenser   Height   Width   Depth   Empty Weight   13 <sup>1</sup> / <sub>4</sub> "   14.0 lbs   14D-20 2.0 Gallon LUXUS® Thermal Dispenser   Height   Width   Depth   Empty Weight   13 <sup>1</sup> / <sub>4</sub> "   11.5 lbs   12.9 cm]   13 <sup>1</sup> / <sub>4</sub> "   11.5 lbs   14.8 kg   14.8 kg |  |  |