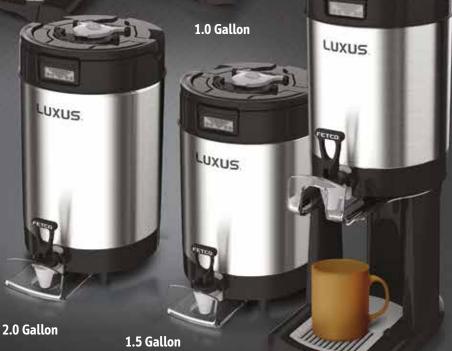

2.0 Gallon

1.5 Gallon

Thermal Dispensers L4D

L4S Thermal Servers

1.0 Gallon

# **L4D Series LUXUS® Thermal Dispensers & Servers**

The LUXUS® L4D Thermal Dispensers and Servers are designed to retain all the heat generated during the brewing process with very little dissipation. In fact, FETCO thermal dispensers maintain the suggested 180-185°F holding temperature for at least 4 hours and meet or exceed industry standards. This patented technology eliminates the need for an additional heat source, thus saving energy and equipment costs.