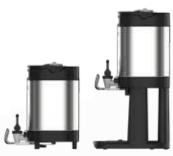

2.0 Gallon

1.5 Gallon

Thermal Dispensers L4D

L4S Thermal Servers

1.0 Gallon

# **L4D Series LUXUS® Thermal Dispensers & Servers**

The LUXUS® L4D Thermal Dispensers and Servers are designed to retain all the heat generated during the brewing process with very little dissipation. In fact, FETCO thermal dispensers maintain the suggested 180-185°F holding temperature for at least 4 hours and meet or exceed industry standards. This patented technology eliminates the need for an additional heat source, thus saving energy and equipment costs.

With integrated stand and removable drip tray.

Shown with Serving Station with removable drip tray (sold separately).