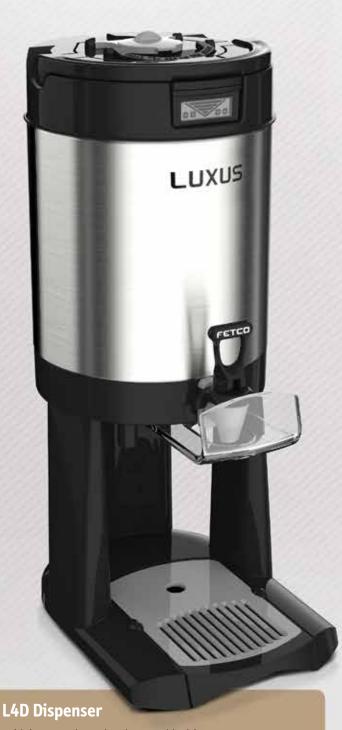

# **L4D Series LUXUS® Thermal Dispensers & Servers**

The LUXUS® L4D Thermal Dispensers and Servers are designed to retain all the heat generated during the brewing process with very little dissipation. In fact, FETCO thermal dispensers maintain the suggested 180-185°F holding temperature for at least 4 hours and meet or exceed industry standards. This patented technology eliminates the need for an additional heat source, thus saving energy and equipment costs.

With integrated stand and removable drip tray.

Shown with Serving Station with removable drip tray (sold separately).