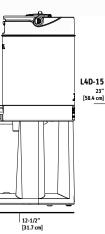

#### **Measurements**

| L4D-10 1.0 Gallon LUXUS® Thermal Dispenser              |                                                                                                                                                              |                                                                                                                                                                                                     |                                                                                                                                                                                                                                                                                                             |                                                                                                                                                                                                                                                                                                                                                                                                                                                                                                                                                                                                                                                                                                                                                                                                                                                                                                                                                                                                                                                                                                                                                                                                                                                                                                                                                                                                                                                                                                                                                                                                                                                                                                                                                                                                                                                                                                                                                                                                                                                                                                                                                                                                                                                               |  |  |
|---------------------------------------------------------|--------------------------------------------------------------------------------------------------------------------------------------------------------------|-----------------------------------------------------------------------------------------------------------------------------------------------------------------------------------------------------|-------------------------------------------------------------------------------------------------------------------------------------------------------------------------------------------------------------------------------------------------------------------------------------------------------------|---------------------------------------------------------------------------------------------------------------------------------------------------------------------------------------------------------------------------------------------------------------------------------------------------------------------------------------------------------------------------------------------------------------------------------------------------------------------------------------------------------------------------------------------------------------------------------------------------------------------------------------------------------------------------------------------------------------------------------------------------------------------------------------------------------------------------------------------------------------------------------------------------------------------------------------------------------------------------------------------------------------------------------------------------------------------------------------------------------------------------------------------------------------------------------------------------------------------------------------------------------------------------------------------------------------------------------------------------------------------------------------------------------------------------------------------------------------------------------------------------------------------------------------------------------------------------------------------------------------------------------------------------------------------------------------------------------------------------------------------------------------------------------------------------------------------------------------------------------------------------------------------------------------------------------------------------------------------------------------------------------------------------------------------------------------------------------------------------------------------------------------------------------------------------------------------------------------------------------------------------------------|--|--|
| Height<br>21 <sup>3</sup> / <sub>4</sub> "<br>[55.2 cm] | Width<br>8"<br>[20.3 cm]                                                                                                                                     | Depth<br>12 <sup>1</sup> / <sub>2</sub> "<br>[31.7 cm]                                                                                                                                              | Empty Weight<br>8.0 lbs<br>[3.6 kg]                                                                                                                                                                                                                                                                         | Filled Weight<br>15.9 lbs<br>[7.2 kg]                                                                                                                                                                                                                                                                                                                                                                                                                                                                                                                                                                                                                                                                                                                                                                                                                                                                                                                                                                                                                                                                                                                                                                                                                                                                                                                                                                                                                                                                                                                                                                                                                                                                                                                                                                                                                                                                                                                                                                                                                                                                                                                                                                                                                         |  |  |
| 23"                                                     | 16"                                                                                                                                                          | 13"                                                                                                                                                                                                 | 12.0 lbs                                                                                                                                                                                                                                                                                                    | _                                                                                                                                                                                                                                                                                                                                                                                                                                                                                                                                                                                                                                                                                                                                                                                                                                                                                                                                                                                                                                                                                                                                                                                                                                                                                                                                                                                                                                                                                                                                                                                                                                                                                                                                                                                                                                                                                                                                                                                                                                                                                                                                                                                                                                                             |  |  |
| L4D-15 1.5 Gallon LUXUS® Thermal Dispenser              |                                                                                                                                                              |                                                                                                                                                                                                     |                                                                                                                                                                                                                                                                                                             |                                                                                                                                                                                                                                                                                                                                                                                                                                                                                                                                                                                                                                                                                                                                                                                                                                                                                                                                                                                                                                                                                                                                                                                                                                                                                                                                                                                                                                                                                                                                                                                                                                                                                                                                                                                                                                                                                                                                                                                                                                                                                                                                                                                                                                                               |  |  |
| Height<br>23"<br>[58.4 cm]<br>25"                       |                                                                                                                                                              |                                                                                                                                                                                                     |                                                                                                                                                                                                                                                                                                             | Filled Weight<br>22.4 lbs<br>[10.2 kg]<br>—                                                                                                                                                                                                                                                                                                                                                                                                                                                                                                                                                                                                                                                                                                                                                                                                                                                                                                                                                                                                                                                                                                                                                                                                                                                                                                                                                                                                                                                                                                                                                                                                                                                                                                                                                                                                                                                                                                                                                                                                                                                                                                                                                                                                                   |  |  |
|                                                         |                                                                                                                                                              |                                                                                                                                                                                                     |                                                                                                                                                                                                                                                                                                             |                                                                                                                                                                                                                                                                                                                                                                                                                                                                                                                                                                                                                                                                                                                                                                                                                                                                                                                                                                                                                                                                                                                                                                                                                                                                                                                                                                                                                                                                                                                                                                                                                                                                                                                                                                                                                                                                                                                                                                                                                                                                                                                                                                                                                                                               |  |  |
|                                                         |                                                                                                                                                              |                                                                                                                                                                                                     |                                                                                                                                                                                                                                                                                                             |                                                                                                                                                                                                                                                                                                                                                                                                                                                                                                                                                                                                                                                                                                                                                                                                                                                                                                                                                                                                                                                                                                                                                                                                                                                                                                                                                                                                                                                                                                                                                                                                                                                                                                                                                                                                                                                                                                                                                                                                                                                                                                                                                                                                                                                               |  |  |
| 24 <sup>1</sup> / <sub>2</sub> "                        | 9"                                                                                                                                                           | 13 <sup>1</sup> / <sub>4</sub> "<br>[33.6 cm]                                                                                                                                                       | 11.5 lbs<br>[4.8 kg]                                                                                                                                                                                                                                                                                        | 27.5 lbs<br>[10.2 i.g]                                                                                                                                                                                                                                                                                                                                                                                                                                                                                                                                                                                                                                                                                                                                                                                                                                                                                                                                                                                                                                                                                                                                                                                                                                                                                                                                                                                                                                                                                                                                                                                                                                                                                                                                                                                                                                                                                                                                                                                                                                                                                                                                                                                                                                        |  |  |
| 27"                                                     | 17"                                                                                                                                                          | 13"                                                                                                                                                                                                 | 16.0 lbs                                                                                                                                                                                                                                                                                                    | -GALLON                                                                                                                                                                                                                                                                                                                                                                                                                                                                                                                                                                                                                                                                                                                                                                                                                                                                                                                                                                                                                                                                                                                                                                                                                                                                                                                                                                                                                                                                                                                                                                                                                                                                                                                                                                                                                                                                                                                                                                                                                                                                                                                                                                                                                                                       |  |  |
|                                                         | Height 21 <sup>3</sup> / <sub>4</sub> " [55.2 cm] 23" L4D-15 1.5 Ga Height 23" [58.4 cm] 25" L4D-20 2.0 Ga Height 24 <sup>1</sup> / <sub>2</sub> " [62.2 cm] | Height Width 21³/₄" 8" [55.2 cm] [20.3 cm] 23" 16"  L4D-15 1.5 Gallon LUXUS® THeight Width 23" 9" [58.4 cm] [22.9 cm] 25" 17"  L4D-20 2.0 Gallon LUXUS® THeight Width 24¹/₂" 9" [62.2 cm] [22.9 cm] | Height   Width   Depth   12½"   [55.2 cm]   [20.3 cm]   [31.7 cm]   23"   16"   13"   L4D-15 1.5 Gallon LUXUS® Thermal Dispens   Height   22.9 cm]   [33.6 cm]   25"   17"   13"   L4D-20 2.0 Gallon LUXUS® Thermal Dispens   Height   Width   Depth   24½"   9"   13¼"   [62.2 cm]   [33.6 cm]   [33.6 cm] | Height   Width   Depth   Empty Weight   12 <sup>1</sup> / <sub>4</sub> "   8.0 lbs   12 <sup>1</sup> / <sub>2</sub> "   8.0 lbs   13.7 cm]   13.6 kg]   23"   16"   13"   12.0 lbs   14D-15 1.5 Gallon LUXUS® Thermal Dispenser   Height   Width   Depth   13 <sup>1</sup> / <sub>4</sub> "   10.5 lbs   158.4 cm]   12.9 cm]   13"   14.0 lbs   14D-20 2.0 Gallon LUXUS® Thermal Dispenser   Height   Width   Depth   Empty Weight   13 <sup>1</sup> / <sub>4</sub> "   14.0 lbs   14D-20 2.0 Gallon LUXUS® Thermal Dispenser   Height   Width   Depth   Empty Weight   13 <sup>1</sup> / <sub>4</sub> "   11.5 lbs   12.9 cm]   13 <sup>1</sup> / <sub>4</sub> "   11.5 lbs   14.8 kg   14.8 kg |  |  |