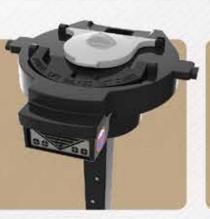

# **L4D Series LUXUS® Thermal Dispensers & Servers**

The LUXUS® L4D Thermal Dispensers and Servers are designed to retain all the heat generated during the brewing process with very little dissipation. In fact, FETCO thermal dispensers maintain the suggested 180-185°F holding temperature for at least 4 hours and meet or exceed industry standards. This patented technology eliminates the need for an additional heat source, thus saving energy and equipment costs.

#### **Integrated Lid Design with Improved Functionality**

The integrated lid design features a removable funnel system, pivoting brew cap and front-positioned handle.

- Precision Fit Funnel Assembly keeps moisture and heat from escaping to lock in freshness and aroma
- ¬ Brew Cap mounted on lid exterior for easy access
- ¬ Forward positioned handle for better maneuverability

#### **Funnel Construction**

Funnel enclosure helps provide additional protection to circuit board, internal battery and display window. Features built-in handle for quick cleaning and maintenance.