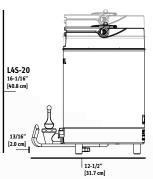

| D451     | L4S-10 1.0 Gallon LUXUS® Thermal Server* |           |                                  |              |               |  |  |
|----------|------------------------------------------|-----------|----------------------------------|--------------|---------------|--|--|
|          | Height                                   | Width     | Depth                            | Empty Weight | Filled Weight |  |  |
| Product  | 13 <sup>1</sup> / <sub>2</sub> "         | 8"        | 11 <sup>1</sup> / <sub>2</sub> " | 5.6 lbs      | 12.4 lbs      |  |  |
|          | [34.2 cm]                                | [20.3 cm] | [29.2 cm]                        | [2.5 kg]     | [5.6 kg]      |  |  |
| Shipping | 15"                                      | 16"       | 12"                              | 9.0 lbs      | _             |  |  |
| D452     | L4S-15 1.5 Gallon LUXUS® Thermal Server* |           |                                  |              |               |  |  |
|          | Height                                   | Width     | Depth                            | Empty Weight | Filled Weight |  |  |
| Product  | 143/4"                                   | 9"        | 12 <sup>1</sup> / <sub>2</sub> " | 7.2 lbs      | 17.6 lbs      |  |  |
|          | [37.4 cm]                                | [22.9 cm] | [31.7 cm]                        | [3.3 kg]     | [8.0 kg]      |  |  |
| Shipping | 16"                                      | 17"       | 13"                              | 10.0 lbs     | _             |  |  |
| D453     | L4S-20 2.0 Gallon LUXUS® Thermal Server* |           |                                  |              |               |  |  |
|          | Height                                   | Width     | Depth                            | Empty Weight | Filled Weight |  |  |
| Product  | 16 <sup>1</sup> / <sub>16</sub> "        | 9"        | 12 <sup>1</sup> / <sub>2</sub> " | 8.3 lbs      | 25.0 lbs      |  |  |
|          | [40.8 cm]                                | [22.9 cm] | [31.7 cm]                        | [3.3 kg]     | [8.0 kg]      |  |  |
| Shipping | 21"                                      | 17"       | 13"                              | 12.0 lbs     | _             |  |  |