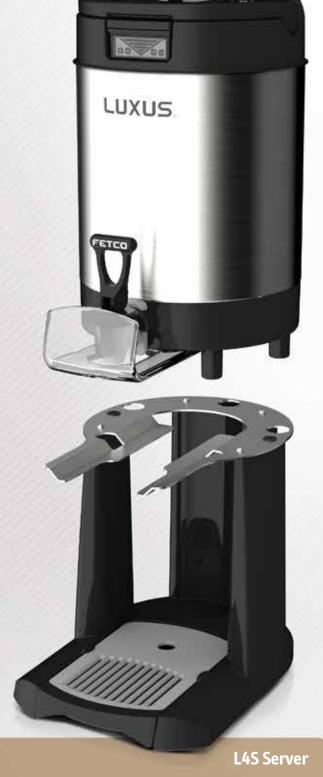

# Mullti-Face Serving Stations (L4 Servers)

Modular multi-station design in 1, 2 or 3 increments can create a permanent or temporary beverage service on any countertop, meeting room, lobby or food line.

# L4D Dispenser / L4S Server