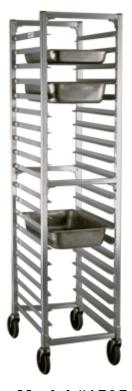

# STEAMTABLE PAN RACK

#### **APPLICATION:**

These racks are specially designed to hold steam table pans. With these racks you can transport a large number of pans and products.

## **CASTERS:**

Model numbers 1501 and 1505 come equipped with 5" stem type swivel casters.

Model numbers 1507 and 1509 come equipped with 5" platform type swivel casters.