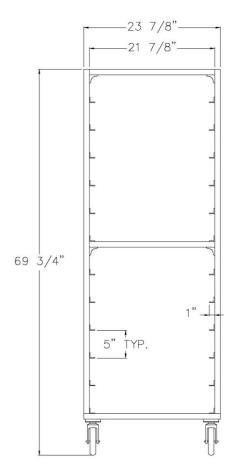

# Model #1507

| Model No.                                 | Size-W         | Size-H       | Size-D  | Runner Spacing | Pan Cap. |
|-------------------------------------------|----------------|--------------|---------|----------------|----------|
| 1/2 SIZE W/ STAINLESS STEEL TOP-SIDE LOAD |                |              |         |                |          |
| 1501                                      | 24 1/4"        | 35"          | 27 3/8" | 3"             | 18       |
| FULL SIZE - END LOADING UNIT              |                |              |         |                |          |
| 1505                                      | 16 1/4"        | 69"          | 22 3/8" | 3"             | 20       |
| FULL                                      | SIZE - SIDE LO | DADING UNITS |         |                |          |
| 1507                                      | 23 7/8"        | 69 3/4"      | 27      | 5"             | 24       |
| 1509                                      | 23 7/8"        | 69 3/4"      | 27      | 3"             | 40       |